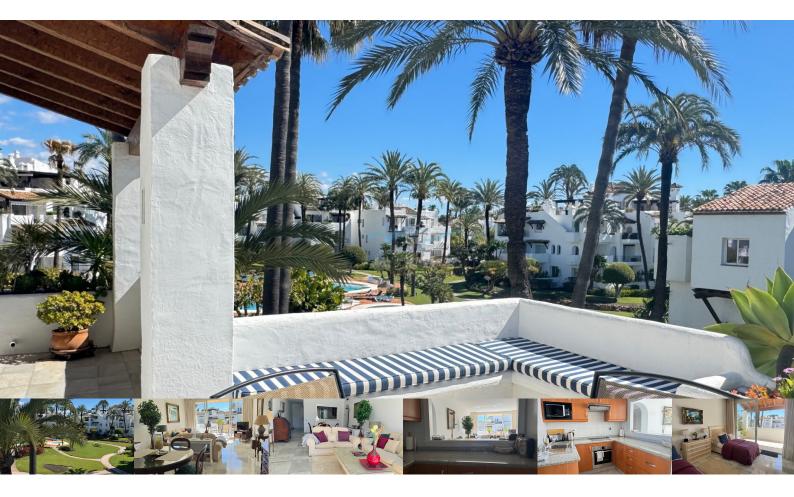

## 2 Bedroom apartment fo sale

Jardín & Piscina

Penthouse located in Phase II of the development, with views of the garden and swimming pool. Thanks to its south-facing orientation, it enjoys sunlight practically all day long. Although it hasn?t been fully renovated over the years ?except for the kitchen? the apartment is in impeccable condition.

| ( <u>م</u>   | 2 |  | 2      |
|--------------|---|--|--------|
| Built:       |   |  | 140 m2 |
| Interior:    |   |  | 110 m2 |
| Cons. Year:  |   |  | 1989   |
| Orientation: |   |  | SUR    |
|              |   |  |        |

## Características:

3 PISTAS DE PADEL - 5 PISTAS DE TENIS - AIRE ACONDICIONADO FRIO/CALOR -Cocina renovada - GIMNASIO - Parking exterior - Piscina agua salada - Piscina agua salada - Planta Segunda - RESTAURANTE (ABIERTO SEMANA SANTA A MEDIADOS OCTUBRE)